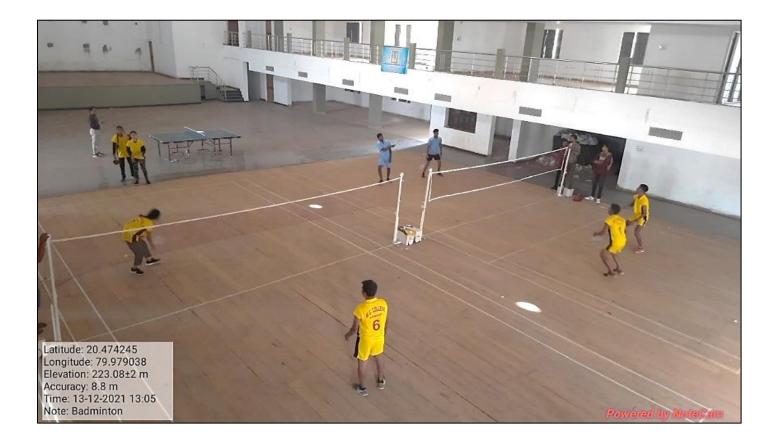

## MAHATMA GANDHI ARTS, SCIENCE AND LATE N. P. COMMERCE COLLEGE ARMORI, DIST. - GADCHIROLI

# **Sports**



## **In-charge**

**Dr. D. V. Thakare** Physical Director Department of Physical Education # 9423407969 email - <u>dvthakre1@gmail.com</u> **Sports Facility of College** 

#### **INDOOR STADIUM (Outer View)**



#### **INDOOR STADIUM (Interior View)**



## **INDOOR GAMES (TABLE TENNIS)**





#### **INDOOR BADMINTON**





#### CARROM



**CHESS** 



#### OUTDOOR GAME FACILITY BASKETBALL COURT





#### **KABADDI**





## **KHO-KHO GROUND**





#### VOLLEYBALL





## **Hockey Practice Ground**





## **KORFBALL**



**CRICKET** 



#### **GYMNASIUM FACILITY**





#### **YOGA FACILITY**